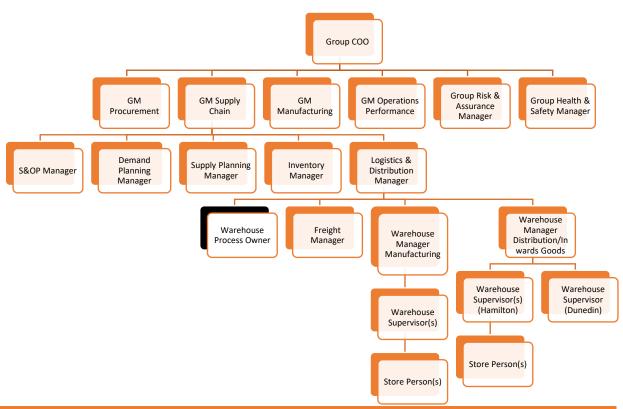

## WHERE YOU'LL FIT IN #TEAMGALLAGHER

## WHO YOU'LL BE WORKING WITH

| INTERNAL RELATIONSHIPS                         | EXTERNAL RELATIONSHIPS |
|------------------------------------------------|------------------------|
| Warehouse Manager – Manufacturing              |                        |
| Warehouse Manager – Distribution/Inwards Goods |                        |
| Animal Management Operations                   |                        |